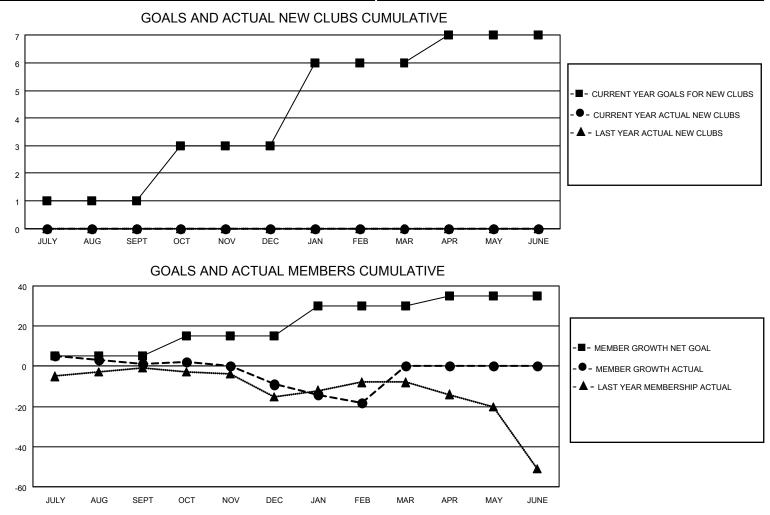

## LOCATION CALIFORNIA

District 4 L1

Results as of: 2/28/2023

| Clubs                 |               |           |               | Members               |                         |                         |                                                    |
|-----------------------|---------------|-----------|---------------|-----------------------|-------------------------|-------------------------|----------------------------------------------------|
| RESULTS FOR 2022-2023 |               |           |               | RESULTS FOR 2022-2023 |                         |                         |                                                    |
| QUARTER               | NEW CLUB GOAL | NEW CLUBS | DROPPED CLUBS | QUARTER MEM           | IBER GROWTH NET<br>GOAL | MEMBER GROWTH<br>ACTUAL | DROPPED<br>MEMBERS ACTUAL<br>(including transfers) |
| JULY/AUG/SEPT         | 1             | 0         | 0             | JULY/AUG/SEPT         | 5                       | 7                       | 6                                                  |
| OCT/NOV/DEC           | 2             | 0         | 1             | OCT/NOV/DEC           | 10                      | 4                       | 13                                                 |
| JAN/FEB/MAR           | 3             | 0         | 0             | JAN/FEB/MAR           | 15                      | 3                       | 11                                                 |
| APR/MAY/JUNE          | 1             | 0         | 0             | APR/MAY/JUNE          | 5                       | 0                       | 0                                                  |